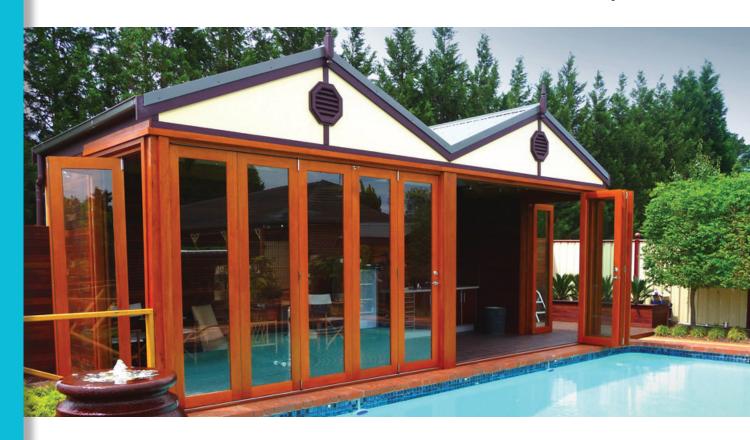

## **External Timber Bi-Fold Systems**

Victorian Ash Hardwood and Premium Quality Hardware

## Built to enjoy. Built to last.

Our external timber bi-fold systems are constructed from the very best select-grade Victorian Ash Hardwood - not softwood, like Cedar or Meranti.

This provides the best defence against the harsh Australian climate and ensures your bi-fold works beautifully, regardless of the conditions.

Our unique track installation method, extra thick laminated glass and premium quality hardware adds up the best bifold system you can buy - at a price that makes everything else look inferior.

"The results speak for themselves."