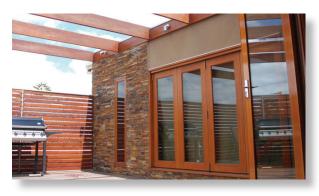

## **External Timber Bi-Fold Systems**

Victorian Ash Hardwood and Premium Quality Hardware

## Built to enjoy. Built to last.

Our external timber bi-fold systems are constructed from the very best select-grade Victorian Ash Hardwood - not softwood, like Cedar or Meranti.

This provides the best defence against the harsh Australian climate and ensures your bi-fold works beautifully, regardless of the conditions.

Our unique track installation method, extra thick laminated glass and premium quality hardware adds up the best bifold system you can buy - at a price that makes everything else look inferior.

"The results speak for themselves."